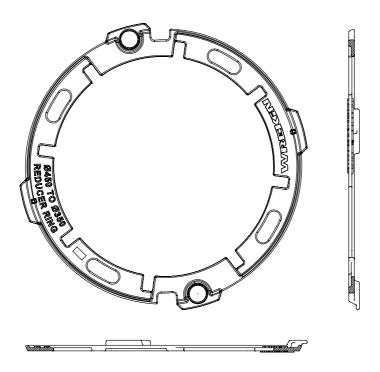

## DREDRING/45/35

Reducer ring with a 350mm inner diameter and 460mm outer diameter

## **DESCRIPTION**

Reducer ring with a 350mm inner diameter and 460mm outer diameter

## **General information**

Stock code DREDRING/45/35

Primary material Ductile

**Dimensions** 

Inner diameter 350mm

Outer diameter 460mm

- 1. Wrekin Products Ltd is continually seeking to improve our products and therefore reserves the right to alter product specifications without prior notice.
- 2. It is the responsibility of all users to satisfy themselves the above data is current.
- 3. Installation details are available on request.
- 4. All Wrekin products are supplied subject to our Terms and Conditions of Sale