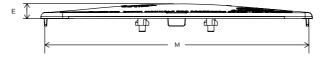

#### **General information**

| Stock code       | ARMMSHELL/6767 |
|------------------|----------------|
| Primary material | Ductile iron   |
|                  |                |
| Dimensions       |                |
| Inner length (M) | 675mm          |
| Inner width (N)  | 675mm          |
| Length           | 690mm          |
|                  |                |

Width690mmHeight55mm

1. Wrekin Products Ltd is continually seeking to improve our products and therefore reserves the right to alter product specifications without prior notice.

- 2. It is the responsibility of all users to satisfy themselves the above data is current.
- 3. Installation details are available on request.
- 4. All Wrekin products are supplied subject to our <u>Terms and Conditions of Sale</u>