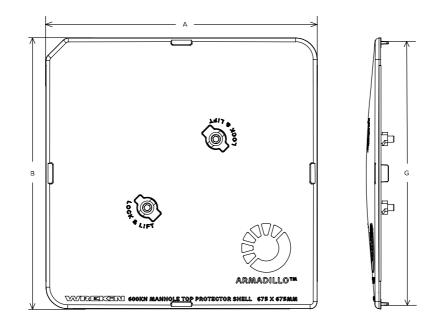

## **ARMMSHELL/6767**

Armadillo manhole cover protector shell 690mm x 690mm

#### DESCRIPTION

Armadillo manhole cover protector shell 690mm x 690mm

#### **General information**

| Stock code       | ARMMSHELL/6767 |
|------------------|----------------|
| Primary material | Ductile iron   |
|                  |                |
| Dimensions       |                |
| Inner length (M) | 675mm          |
| Inner width (N)  | 675mm          |
| Length           | 690mm          |
|                  |                |

Width690mmHeight55mm

1. Wrekin Products Ltd is continually seeking to improve our products and therefore reserves the right to alter product specifications without prior notice.

- 2. It is the responsibility of all users to satisfy themselves the above data is current.
- 3. Installation details are available on request.
- 4. All Wrekin products are supplied subject to our <u>Terms and Conditions of Sale</u>