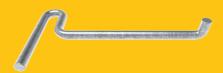

## **KEYSRECESSED**

Recessed cover lifting keys (sold as a pair)

| -  | <br>-   |      |    | _  |   |
|----|---------|------|----|----|---|
| 1) | <br>C I | 211- | TI | () | N |
|    |         |      |    |    |   |

Recessed cover lifting keys (sold as a pair)

## **NOTES**

Ideal for slide-out covers, this key can be used to draw covers 'up and out' very quickly and easily.

- 1. Wrekin Products Ltd is continually seeking to improve our products and therefore reserves the right to alter product specifications without prior notice.
- 2. It is the responsibility of all users to satisfy themselves the above data is current.
- 3. Installation details are available on request.
- 4. All Wrekin products are supplied subject to our <u>Terms and Conditions of Sale</u>